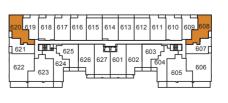

TERIOR 125 SQ. FT. | TOTAL 885 SQ. FT.







#### FLOOR 6



### SUITE1Y+D

ONE BEDROOM + DEN

INTERIOR 721 SQ. FT. | EXTERIOR 125 SQ. FT. | TOTAL 846 SQ. FT.







FLOOR 6



### SUITE2A

TWO BEDROOM

INTERIOR 761 SQ. FT. | EXTERIOR 94 SQ. FT. | TOTAL 855 SQ. FT.

EXTERIOR AT 2<sup>ND</sup> 213 & 208 SQ. FT.







FLOOR 7



FLOOR 6



FLOOR 5



FLOOR 4



FLOOR 3









#### FLOOR 2

# SUITE2B

TWO BEDROOM

INTERIOR 857 SQ. FT. | EXTERIOR 38 SQ. FT. | TOTAL 895 SQ. FT.









# SUITE2H

TWO BEDROOM

INTERIOR 773 SQ. FT. | EXTERIOR 347 SQ. FT. | TOTAL 1,120 SQ. FT.













# SUITE2J

TWO BEDROOM

INTERIOR 776 SQ. FT. | EXTERIOR 350 SQ. FT. | TOTAL1,126 SQ. FT.













### SUITE2K

TWO BEDROOM

INTERIOR 744 SQ. FT. | EXTERIOR 34 SQ. FT. | TOTAL 778 SQ. FT.

















FLOOR 3 FLOOR 4 FLOOR 5 FLOOR 6

CHESTNUT HILL
DEVELOPMENTS
BUILDING COMMUNITIES SINCE 1981

### SUITE2A+D

TWO BEDROOM + DEN

INTERIOR 892 SQ. FT. | EXTERIOR 119 SQ. FT. | TOTAL 1,011 SQ. FT.











# SUITE2B+D

TWO BEDROOM + DEN

INTERIOR 916 SQ. FT. | EXTERIOR 266 SQ. FT. | TOTAL 1,182 SQ. FT.







#### FLOOR 5



### SUITE2D+D

TWO BEDROOM + DEN

INTERIOR 974 SQ. FT. | EXTERIOR 267 SQ. FT. | TOTAL 1,241 SQ. FT.









#### FLOOR 8



### SUITE2F+D

TWO BEDROOM + DEN

INTERIOR 917 SQ. FT. | EXTERIOR 94 SQ. FT. | TOTAL 1,011 SQ. FT.











# SUITE2G+D

TWO BEDROOM + DEN

INTERIOR 843 SQ. FT. | EXTERIOR 642 SQ. FT. | TOTAL 1,485 SQ. FT.













# SUITE3A

THREE BEDROOM (LOFT)

INTERIOR 1,174 SQ. FT. | EXTERIOR 121 SQ. FT. | TOTAL 1,295 SQ. FT.







SECOND FLOOR



FLO