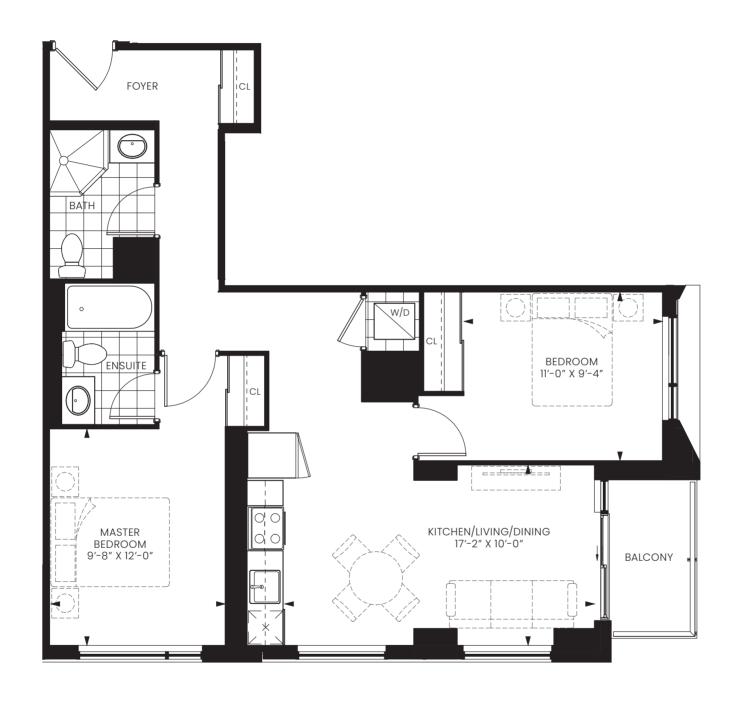

FLOOR 3 FLOOR 4 FLOOR 5



### SUITE1T+D

ONE BEDROOM + DEN

INTERIOR 683 SQ. FT. | EXTERIOR 62 SQ. FT. | TOTAL 745 SQ. FT.











# SUITE1W+D

ONE BEDROOM + DEN

INTERIOR 646 SQ. FT. | EXTERIOR 53 SQ. FT. | TOTAL 699 SQ. FT.







#### FLOOR 6



### SUITE1X+D

ONE BEDROOM + DEN

INTERIOR 760 SQ. FT. | EXTERIOR 125 SQ. FT. | TOTAL 885 SQ. FT.







#### FLOOR 6



### SUITE1Y+D

ONE BEDROOM + DEN

INTERIOR 721 SQ. FT. | EXTERIOR 125 SQ. FT. | TOTAL 846 SQ. FT.







FLOOR 6



### SUITE2A

TWO BEDROOM

INTERIOR 761 SQ. FT. | EXTERIOR 94 SQ. FT. | TOTAL 855 SQ. FT.

EXTERIOR AT 2<sup>ND</sup> 213 & 208 SQ. FT.







FLOOR 7



FLOOR 6



FLOOR 5



FLOOR 4



FLOOR 3









#### FLOOR 2

# SUITE2B

TWO BEDROOM

INTERIOR 857 SQ. FT. | EXTERIOR 38 SQ. FT. | TOTAL 895 SQ. FT.









# SUITE2H

TWO BEDROOM

INTERIOR 773 SQ. FT. | EXTERIOR 347 SQ. FT. | TOTAL 1,120 SQ. FT.













# SUITE2J

TWO BEDROOM

INTERIOR 776 SQ. FT. | EXTERIOR 350 SQ. FT. | TOTAL1,126 SQ. FT.













### SUITE2K

TWO BEDROOM

INTERIOR 744 SQ. FT. | EXTERIOR 34 SQ. FT. | TOTAL 778 SQ. FT.

















FLOOR 3 FLOOR 4 FLOOR 5 FLOOR 6

CHESTNUT HILL
DEVELOPMENTS
BUILDING COMMUNITIES SINCE 1981

### SUITE2A+D

TWO BEDROOM + DEN

INTERIOR 892 SQ. FT. | EXTERIOR 119 SQ. FT. | TOTAL 1,011 SQ. FT.











# SUITE2B+D

TWO BEDROOM + DEN

INTERIOR 916 SQ. FT. | EXTERIOR 266 SQ. FT. | TOTAL 1,182 SQ. FT.







#### FLOOR 5



### SUITE2D+D

TWO BEDROOM + DEN

INTERIOR 974 SQ. FT. | EXTERIOR 267 SQ. FT. | TOTAL 1,241 SQ. FT.









#### FLOOR 8



### SUITE2F+D

TWO BEDROOM + DEN