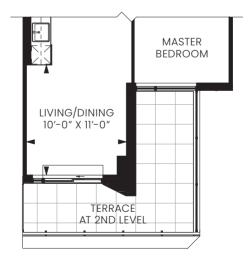

#### SUITE1B+D

ONE BEDROOM + DEN

INTERIOR 762 SQ. FT. | EXTERIOR 43 SQ. FT. | TOTAL 805 SQ. FT.

EXTERIOR AT 6<sup>TH</sup> & 7<sup>TH</sup> 87 SQ. FT. | EXTERIOR AT 3<sup>RD</sup> 183 SQ. FT. | EXTERIOR AT 2<sup>ND</sup> 139 SQ. FT.