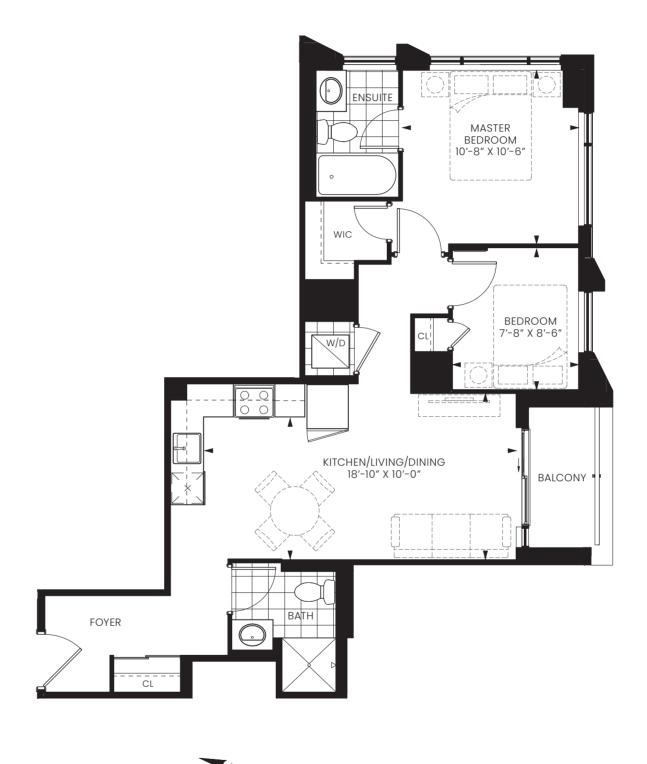

### SUITE2A+D

TWO BEDROOM + DEN

INTERIOR 892 SQ. FT. | EXTERIOR 119 SQ. FT. | TOTAL 1,011 SQ. FT.