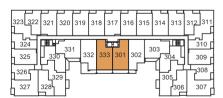

L** DEVELOPMENTS

### SUITE1S+D

ONE BEDROOM + DEN

INTERIOR 710 SQ. FT. | EXTERIOR 75 SQ. FT. | TOTAL 785 SQ. FT.











FLOOR 3 FLOOR 4 FLOOR 5



### SUITE1T+D

ONE BEDROOM + DEN

INTERIOR 683 SQ. FT. | EXTERIOR 62 SQ. FT. | TOTAL 745 SQ. FT.











# SUITE1W+D

ONE BEDROOM + DEN

INTERIOR 646 SQ. FT. | EXTERIOR 53 SQ. FT. | TOTAL 699 SQ. FT.







#### FLOOR 6



### SUITE1X+D

ONE BEDROOM + DEN

INTERIOR 760 SQ. FT. | EXTERIOR 125 SQ. FT. | TOTAL 885 SQ. FT.







#### FLOOR 6



### SUITE1Y+D

ONE BEDROOM + DEN

INTERIOR 721 SQ. FT. | EXTERIOR 125 SQ. FT. | TOTAL 846 SQ. FT.







FLOOR 6



### SUITE2A

TWO BEDROOM

INTERIOR 761 SQ. FT. | EXTERIOR 94 SQ. FT. | TOTAL 855 SQ. FT.

EXTERIOR AT 2<sup>ND</sup> 213 & 208 SQ. FT.







FLOOR 7



FLOOR 6



FLOOR 5



FLOOR 4



FLOOR 3









#### FLOOR 2

# SUITE2B

TWO BEDROOM

INTERIOR 857 SQ. FT. | EXTERIOR 38 SQ. FT. | TOTAL 895 SQ. FT.









# SUITE2H

TWO BEDROOM

INTERIOR 773 SQ. FT. | EXTERIOR 347 SQ. FT. | TOTAL 1,120 SQ. FT.













# SUITE2J

TWO BEDROOM

INTERIOR 776 SQ. FT. | EXTERIOR 350 SQ. FT. | TOTAL1,126 SQ. FT.













### SUITE2K

TWO BEDROOM

INTERIOR 744 SQ. FT. | EXTERIOR 34 SQ. FT. | TOTAL 778 SQ. FT.

















FLOOR 3 FLOOR 4 FLOOR 5 FLOOR 6

CHESTNUT HILL
DEVELOPMENTS
BUILDING COMMUNITIES SINCE 1981

### SUITE2A+D

TWO BEDROOM + DEN

INTERIOR 892 SQ. FT. | EXTERIOR 119 SQ. FT. | TOTAL 1,011 SQ. FT.











# SUITE2B+D

TWO BEDROOM + DEN

INTERIOR 916 SQ. FT. | EXTERIOR 266 SQ. FT. | TOTAL 1,182 SQ. FT.







#### FLOOR 5



### SUITE2D+D

TWO BEDROOM + DEN

I