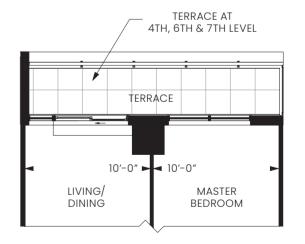

#### SUITE1F+D

ONE BEDROOM + DEN

INTERIOR 628 SQ. FT. | EXTERIOR 84 SQ. FT. | TOTAL 712 SQ. FT.

EXTERIOR AT 2<sup>ND</sup> 27 SQ. FT. | EXTERIOR AT 2<sup>ND</sup> 65 SQ. FT. | EXTERIOR AT 4<sup>TH</sup>, 6<sup>TH</sup> & 7<sup>TH</sup> 81 SQ. FT.