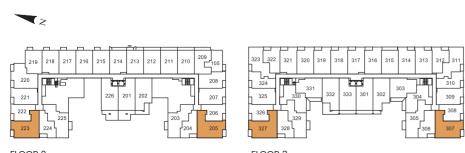

FLOOR 3 FLOOR 4 FLOOR 5



### SUITE1T+D

ONE BEDROOM + DEN

INTERIOR 683 SQ. FT. | EXTERIOR 62 SQ. FT. | TOTAL 745 SQ. FT.











# SUITE1W+D

ONE BEDROOM + DEN

INTERIOR 646 SQ. FT. | EXTERIOR 53 SQ. FT. | TOTAL 699 SQ. FT.







#### FLOOR 6



### SUITE1X+D

ONE BEDROOM + DEN

INTERIOR 760 SQ. FT. | EXTERIOR 125 SQ. FT. | TOTAL 885 SQ. FT.







#### FLOOR 6



### SUITE1Y+D

ONE BEDROOM + DEN

INTERIOR 721 SQ. FT. | EXTERIOR 125 SQ. FT. | TOTAL 846 SQ. FT.







FLOOR 6



### SUITE2A

TWO BEDROOM

INTERIOR 761 SQ. FT. | EXTERIOR 94 SQ. FT. | TOTAL 855 SQ. FT.

EXTERIOR AT 2<sup>ND</sup> 213 & 208 SQ. FT.







FLOOR 7



FLOOR 6



FLOOR 5



FLOOR 4



FLOOR 3









#### FLOOR 2

# SUITE2B

TWO BEDROOM

INTERIOR 857 SQ. FT. | EXTERIOR 38 SQ. FT. | TOTAL 895 SQ. FT.









# SUITE2H

TWO BEDROOM

INTERIOR 773 SQ. FT. | EXTERIOR 347 SQ. FT. | TOTAL 1,120 SQ. FT.













# SUITE2J

TWO BEDROOM

INTERIOR 776 SQ. FT. | EXTERIOR 350 SQ. FT. | TOTAL1,126 SQ. FT.













### SUITE2K

TWO BEDROOM

INTERIOR 744 SQ. FT. | EXTERIOR 34 SQ. FT. | TOTAL 778 SQ. FT.

















FLOOR 3 FLOOR 4 FLOOR 5 FLOOR 6

CHESTNUT HILL
DEVELOPMENTS
BUILDING COMMUNITIES SINCE 1981

### SUITE2A+D

TWO BEDROOM + DEN

INTERIOR 892 SQ. FT. | EXTERIOR 119 SQ. FT. | TOTAL 1,011 SQ. FT.











# SUITE2B+D

TWO BEDROOM + DEN

INTERIOR 916 SQ. FT. | EXTERIOR 266 SQ. FT. | TOTAL 1,182 SQ. FT.







#### FLOOR 5



### SUITE2D+D

TWO BEDROOM + DEN

INTERIOR 974 SQ. FT. | EXTERIOR 267 SQ. FT. | TOTAL 1,241 SQ. FT.









#### FLOOR 8



### SUITE2F+D

TWO BEDROOM + DEN

I