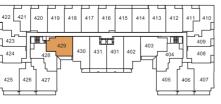

# SUITE1B

ONE BEDROOM

INTERIOR 579 SQ. FT. | EXTERIOR 83 SQ. FT. | TOTAL 662 SQ. FT.