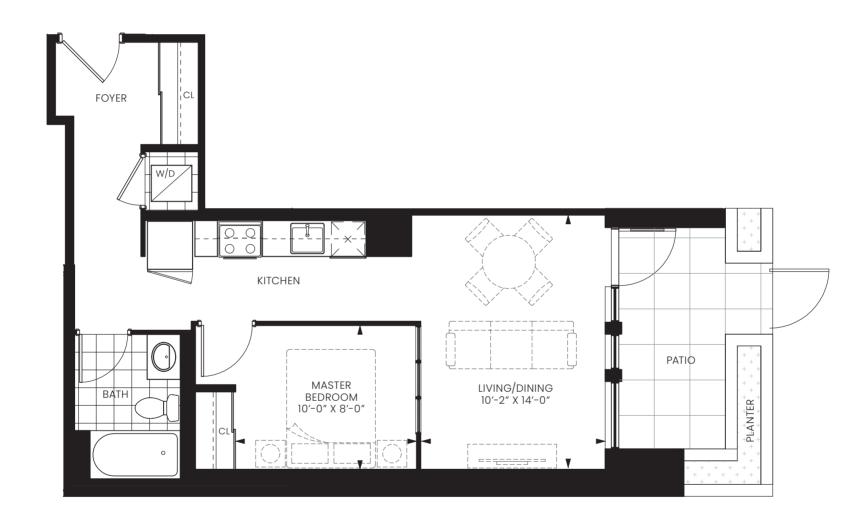

# SUITE1B

ONE BEDROOM

INTERIOR 579 SQ. FT. | EXTERIOR 83 SQ. FT. | TOTAL 662 SQ. FT.