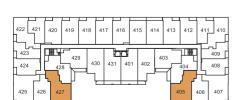

OM

INTERIOR 761 SQ. FT. | EXTERIOR 94 SQ. FT. | TOTAL 855 SQ. FT.

EXTERIOR AT 2<sup>ND</sup> 213 & 208 SQ. FT.







FLOOR 7



FLOOR 6



FLOOR 5



FLOOR 4



FLOOR 3









#### FLOOR 2

# SUITE2B

TWO BEDROOM

INTERIOR 857 SQ. FT. | EXTERIOR 38 SQ. FT. | TOTAL 895 SQ. FT.









# SUITE2H

TWO BEDROOM

INTERIOR 773 SQ. FT. | EXTERIOR 347 SQ. FT. | TOTAL 1,120 SQ. FT.













# SUITE2J

TWO BEDROOM

INTERIOR 776 SQ. FT. | EXTERIOR 350 SQ. FT. | TOTAL1,126 SQ. FT.













### SUITE2K

TWO BEDROOM

INTERIOR 744 SQ. FT. | EXTERIOR 34 SQ. FT. | TOTAL 778 SQ. FT.

















FLOOR 3 FLOOR 4 FLOOR 5 FLOOR 6

CHESTNUT HILL
DEVELOPMENTS
BUILDING COMMUNITIES SINCE 1981

### SUITE2A+D

TWO BEDROOM + DEN

INTERIOR 892 SQ. FT. | EXTERIOR 119 SQ. FT. | TOTAL 1,011 SQ. FT.











# SUITE2B+D

TWO BEDROOM + DEN

INTERIOR 916 SQ. FT. | EXTERIOR 266 SQ. FT. | TOTAL 1,182 SQ. FT.







#### FLOOR 5



### SUITE2D+D

TWO BEDROOM + DEN

INTERIOR 974 SQ. FT. | EXTERIOR 267 SQ. FT. | TOTAL 1,241 SQ. FT.









#### FLOOR 8



### SUITE2F+D

TWO BEDROOM + DEN

INTERIOR 917 SQ. FT. | EXTERIOR 94 SQ. FT. | TOTAL 1,011 SQ. FT.











# SUITE2G+D

TWO BEDROOM + DEN

INTERIOR 843 SQ. FT. | EXTERIOR 642 SQ. FT. | TOTAL 1,485 SQ. FT.













# SUITE3A

THREE BEDROOM (LOFT)

INTERIOR 1,174 SQ. FT. | EXTERIOR 121 SQ. FT. | TOTAL 1,295 SQ. FT.







SECOND FLOOR



FLOOR 1









# SUITE3E

THREE BEDROOM

INTERIOR 1,113 SQ. FT. | EXTERIOR 177 SQ. FT. | TOTAL 1,290 SQ. FT.







#### FLOOR 6



# SUITE3L

THREE BEDROOM

INTERIOR 993 SQ. FT. | EXTERIOR 592 SQ. FT.