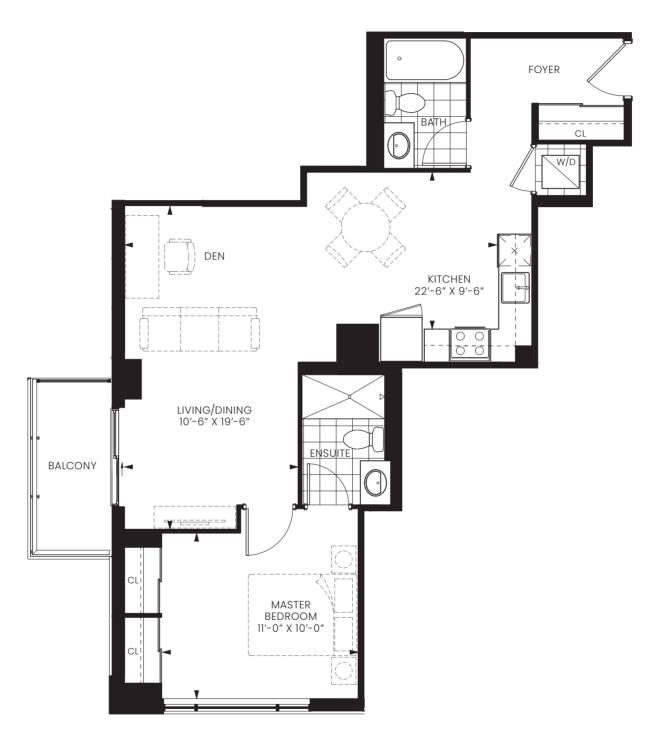

# SUITE1B

ONE BEDROOM

INTERIOR 579 SQ. FT. | EXTERIOR 83 SQ. FT. | TOTAL 662 SQ. FT.