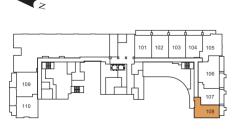

# SUITE1B

ONE BEDROOM

INTERIOR 579 SQ. FT. | EXTERIOR 83 SQ. FT. | TOTAL 662 SQ. FT.