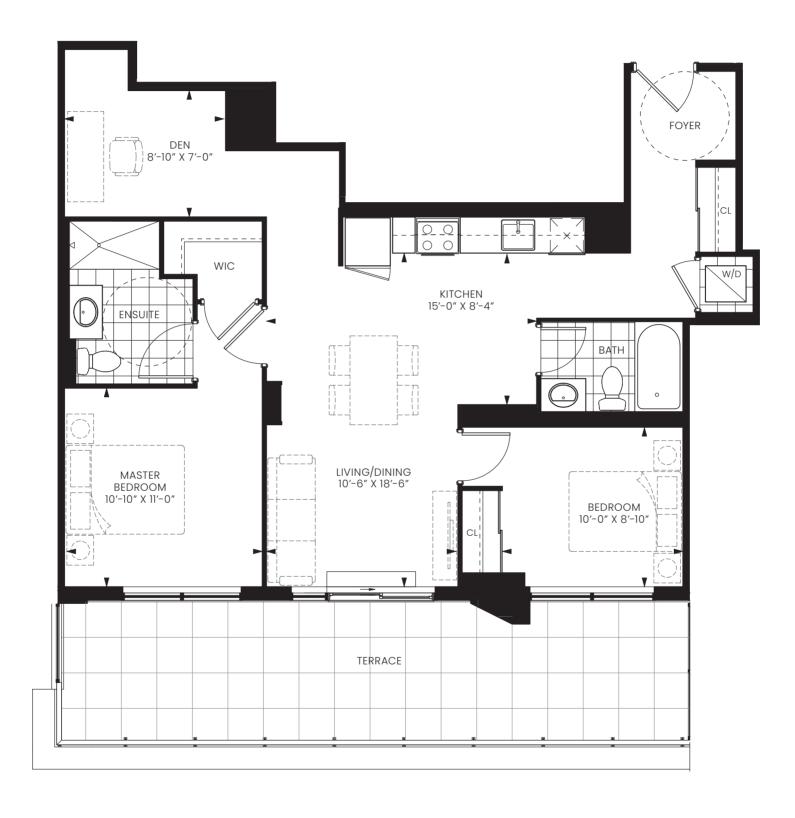

### SUITE2D+D

TWO BEDROOM + DEN

INTERIOR 974 SQ. FT. | EXTERIOR 267 SQ. FT. | TOTAL 1,241 SQ. FT.