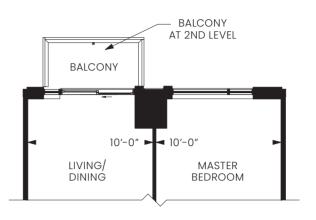

### SUITE1C+D

ONE BEDROOM + DEN

INTERIOR 773 SQ. FT. | EXTERIOR 47 SQ. FT. | TOTAL 820 SQ. FT.