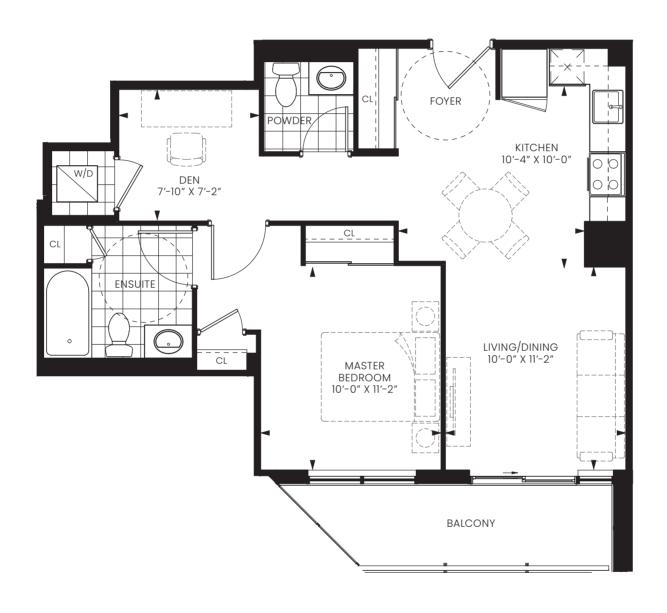

#### SUITE1B+D

ONE BEDROOM + DEN

INTERIOR 762 SQ. FT. | EXTERIOR 43 SQ. FT. | TOTAL 805 SQ. FT.

EXTERIOR AT 6<sup>TH</sup> & 7<sup>TH</sup> 87 SQ. FT. | EXTERIOR AT 3<sup>RD</sup> 183 SQ. FT. | EXTERIOR AT 2<sup>ND</sup> 139 SQ. FT.