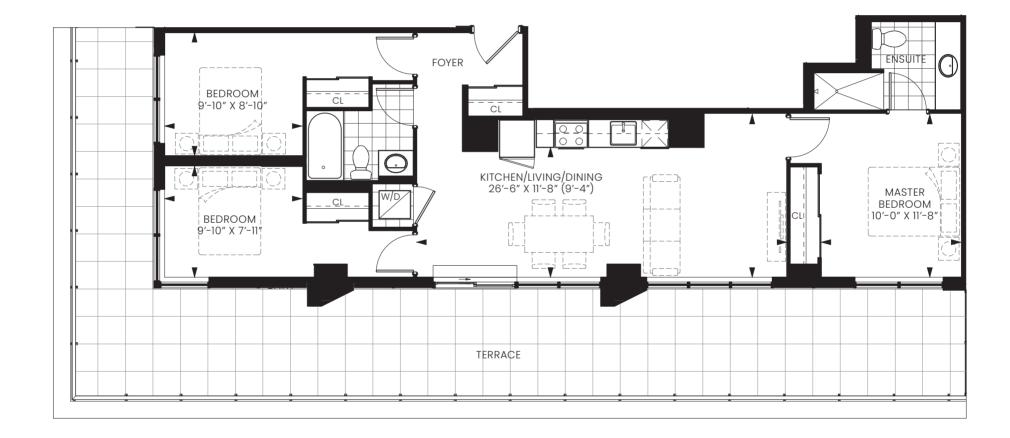

# SUITE3L

THREE BEDROOM

INTERIOR 993 SQ. FT. | EXTERIOR 592 SQ. FT. | TOTAL 1,585 SQ. FT.