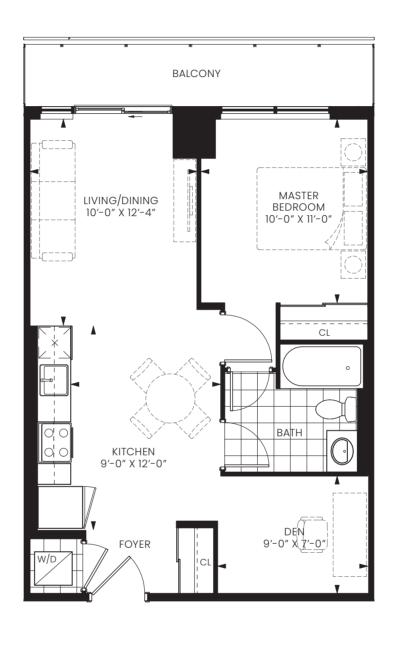

### SUITE1C+D

ONE BEDROOM + DEN

INTERIOR 773 SQ. FT. | EXTERIOR 47 SQ. FT. | TOTAL 820 SQ. FT.