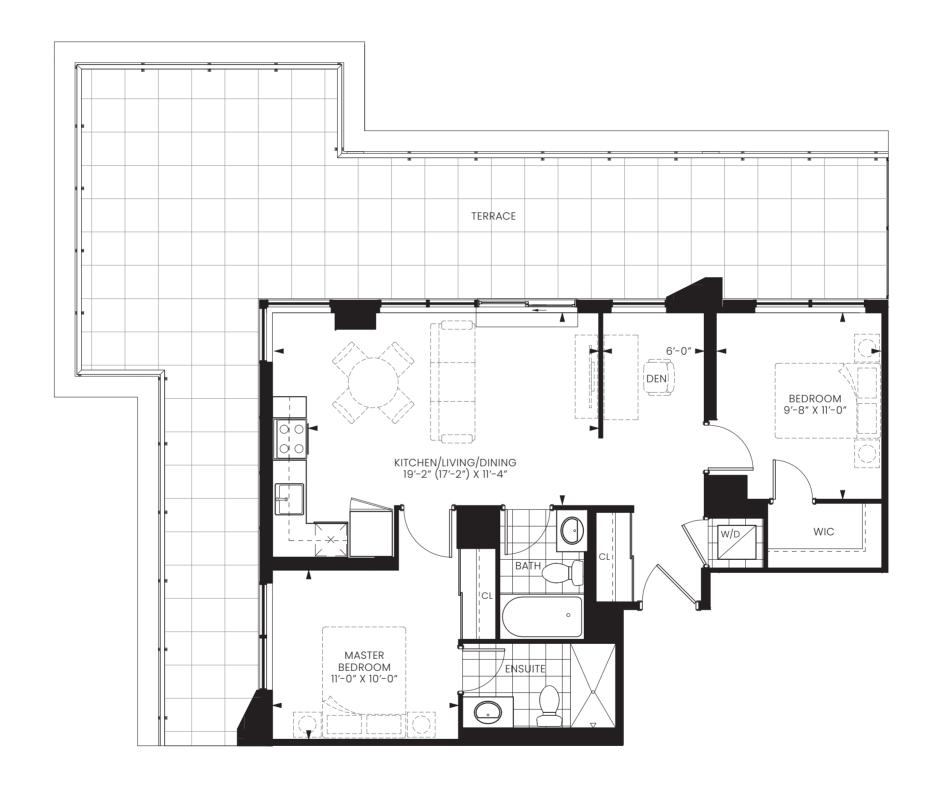

# SUITE2G+D

TWO BEDROOM + DEN

INTERIOR 843 SQ. FT. | EXTERIOR 642 SQ. FT. | TOTAL 1,485 SQ. FT.