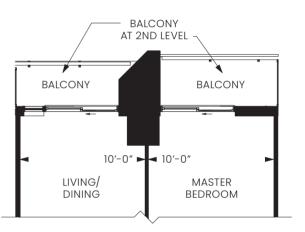

#### SUITE1B+D

ONE BEDROOM + DEN

INTERIOR 762 SQ. FT. | EXTERIOR 43 SQ. FT. | TOTAL 805 SQ. FT.

EXTERIOR AT 6<sup>TH</sup> & 7<sup>TH</sup> 87 SQ. FT. | EXTERIOR AT 3<sup>RD</sup> 183 SQ. FT. | EXTERIOR AT 2<sup>ND</sup> 139 SQ. FT.