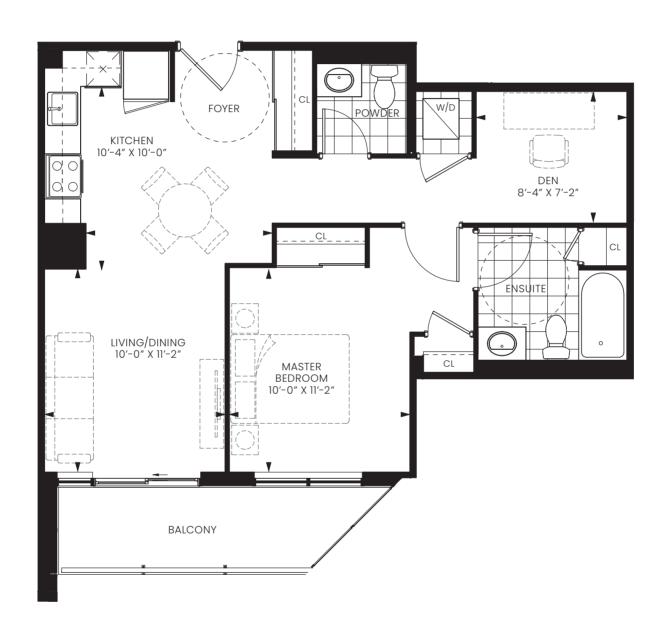

# SUITE1B

ONE BEDROOM

INTERIOR 579 SQ. FT. | EXTERIOR 83 SQ. FT. | TOTAL 662 SQ. FT.