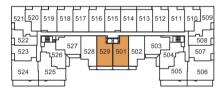

# SUITE1M+D

ONE BEDROOM + DEN

INTERIOR 786 SQ. FT. | EXTERIOR 51 SQ. FT. | TOTAL 837 SQ. FT.