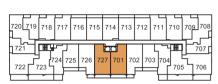

#### SUITE1K+D

ONE BEDROOM + DEN

INTERIOR 726 SQ. FT. | EXTERIOR 75 SQ. FT. | TOTAL 801 SQ. FT.