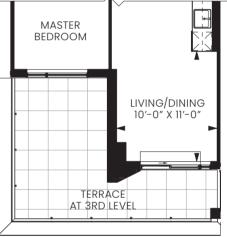

#### SUITE1B+D

ONE BEDROOM + DEN

INTERIOR 762 SQ. FT. | EXTERIOR 43 SQ. FT. | TOTAL 805 SQ. FT.

EXTERIOR AT 6<sup>TH</sup> & 7<sup>TH</sup> 87 SQ. FT. | EXTERIOR AT 3<sup>RD</sup> 183 SQ. FT. | EXTERIOR AT 2<sup>ND</sup> 139 SQ. FT.