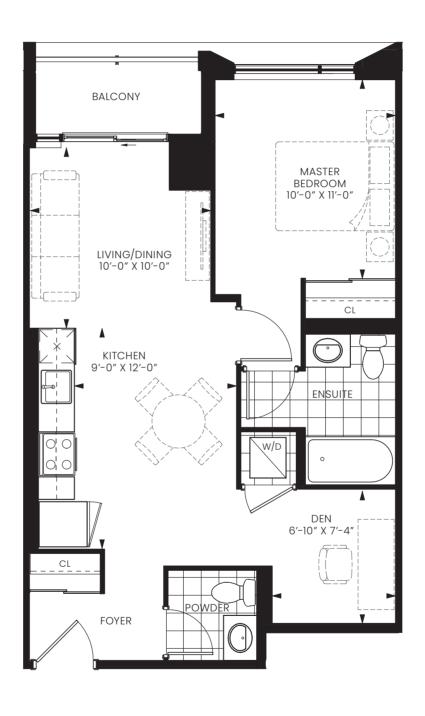

# SUITE1B

ONE BEDROOM

INTERIOR 579 SQ. FT. | EXTERIOR 83 SQ. FT. | TOTAL 662 SQ. FT.