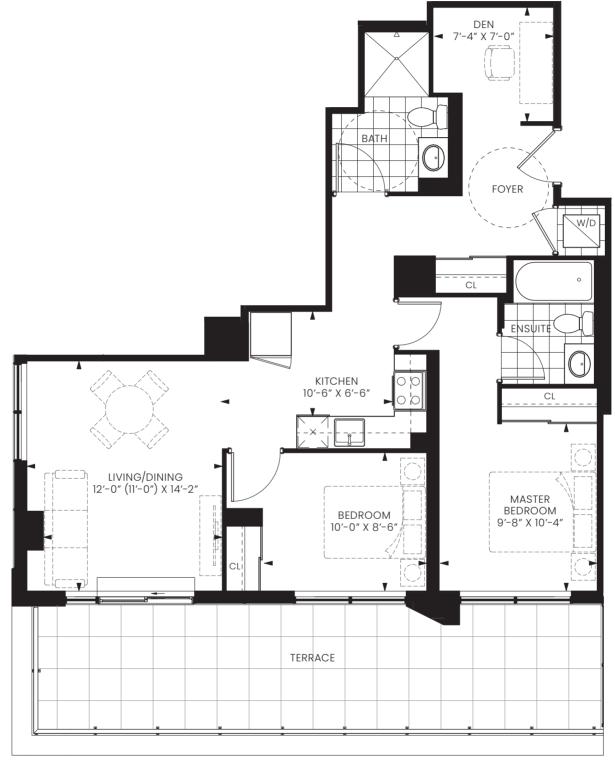

# SUITE2G+D

TWO BEDROOM + DEN

INTERIOR 843 SQ. FT. | EXTERIOR 642 SQ. FT. | TOTAL 1,485 SQ. FT.