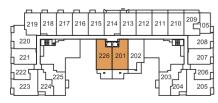

MENTS

### SUITE1S+D

ONE BEDROOM + DEN

INTERIOR 710 SQ. FT. | EXTERIOR 75 SQ. FT. | TOTAL 785 SQ. FT.











FLOOR 3 FLOOR 4 FLOOR 5



### SUITE1T+D

ONE BEDROOM + DEN

INTERIOR 683 SQ. FT. | EXTERIOR 62 SQ. FT. | TOTAL 745 SQ. FT.











# SUITE1W+D

ONE BEDROOM + DEN

INTERIOR 646 SQ. FT. | EXTERIOR 53 SQ. FT. | TOTAL 699 SQ. FT.







#### FLOOR 6



### SUITE1X+D

ONE BEDROOM + DEN

INTERIOR 760 SQ. FT. | EXTERIOR 125 SQ. FT. | TOTAL 885 SQ. FT.







#### FLOOR 6



### SUITE1Y+D

ONE BEDROOM + DEN

INTERIOR 721 SQ. FT. | EXTERIOR 125 SQ. FT. | TOTAL 846 SQ. FT.







FLOOR 6



### SUITE2A

TWO BEDROOM

INTERIOR 761 SQ. FT. | EXTERIOR 94 SQ. FT. | TOTAL 855 SQ. FT.

EXTERIOR AT 2<sup>ND</sup> 213 & 208 SQ. FT.







FLOOR 7



FLOOR 6



FLOOR 5



FLOOR 4



FLOOR 3









#### FLOOR 2

# SUITE2B

TWO BEDROOM

INTERIOR 857 SQ. FT. | EXTERIOR 38 SQ. FT. | TOTAL 895 SQ. FT.









# SUITE2H

TWO BEDROOM

INTERIOR 773 SQ. FT. | EXTERIOR 347 SQ. FT. | TOTAL 1,120 SQ. FT.













# SUITE2J

TWO BEDROOM

INTERIOR 776 SQ. FT. | EXTERIOR 350 SQ. FT. | TOTAL1,126 SQ. FT.













### SUITE2K

TWO BEDROOM

INTERIOR 744 SQ. FT. | EXTERIOR 34 SQ. FT. | TOTAL 778 SQ. FT.

















FLOOR 3 FLOOR 4 FLOOR 5 FLOOR 6

CHESTNUT HILL
DEVELOPMENTS
BUILDING COMMUNITIES SINCE 1981

### SUITE2A+D

TWO BEDROOM + DEN

INTERIOR 892 SQ. FT. | EXTERIOR 119 SQ. FT. | TOTAL 1,011 SQ. FT.











# SUITE2B+D

TWO BEDROOM + DEN

INTERIOR 916 SQ. FT. | EXTERIOR 266 SQ. FT. | TOTAL 1,182 SQ. FT.







#### FLOOR 5



### SUITE2D+D

TWO BEDROOM + DEN

INTERIOR 974