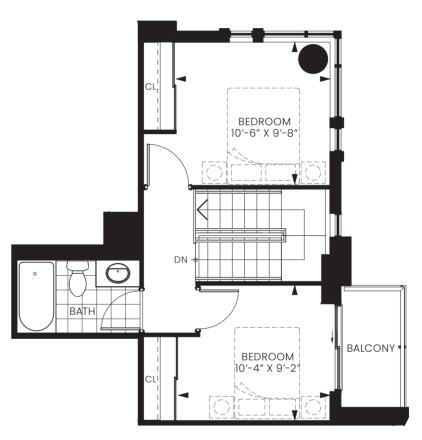

### SUITE2K

TWO BEDROOM

INTERIOR 744 SQ. FT. | EXTERIOR 34 SQ. FT. | TOTAL 778 SQ. FT.

FLOOR 3 FLOOR 4 FLOOR 5 FLOOR 6

CHESTNUT HILL
DEVELOPMENTS
BUILDING COMMUNITIES SINCE 1981