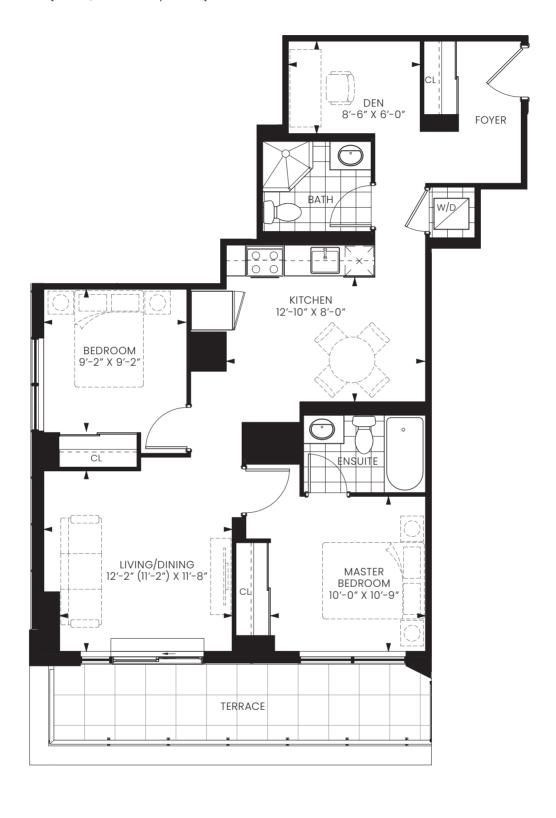

ROOM

INTERIOR 761 SQ. FT. | EXTERIOR 94 SQ. FT. | TOTAL 855 SQ. FT.

EXTERIOR AT 2<sup>ND</sup> 213 & 208 SQ. FT.







FLOOR 7



FLOOR 6



FLOOR 5



FLOOR 4



FLOOR 3









#### FLOOR 2

# SUITE2B

TWO BEDROOM

INTERIOR 857 SQ. FT. | EXTERIOR 38 SQ. FT. | TOTAL 895 SQ. FT.









# SUITE2H

TWO BEDROOM

INTERIOR 773 SQ. FT. | EXTERIOR 347 SQ. FT. | TOTAL 1,120 SQ. FT.













# SUITE2J

TWO BEDROOM

INTERIOR 776 SQ. FT. | EXTERIOR 350 SQ. FT. | TOTAL1,126 SQ. FT.













### SUITE2K

TWO BEDROOM

INTERIOR 744 SQ. FT. | EXTERIOR 34 SQ. FT. | TOTAL 778 SQ. FT.

















FLOOR 3 FLOOR 4 FLOOR 5 FLOOR 6

CHESTNUT HILL
DEVELOPMENTS
BUILDING COMMUNITIES SINCE 1981

### SUITE2A+D

TWO BEDROOM + DEN

INTERIOR 892 SQ. FT. | EXTERIOR 119 SQ. FT. | TOTAL 1,011 SQ. FT.











# SUITE2B+D

TWO BEDROOM + DEN

INTERIOR 916 SQ. FT. | EXTERIOR 266 SQ. FT. | TOTAL 1,182 SQ. FT.







#### FLOOR 5



### SUITE2D+D

TWO BEDROOM + DEN

INTERIOR 974 SQ. FT. | EXTERIOR 267 SQ. FT. | TOTAL 1,241 SQ. FT.









#### FLOOR 8



### SUITE2F+D

TWO BEDROOM + DEN

INTERIOR 917 SQ. FT. | EXTERIOR 94 SQ. FT. | TOTAL 1,011 SQ. FT.











# SUITE2G+D

TWO BEDROOM + DEN

INTERIOR 843 SQ. FT. | EXTERIOR 642 SQ. FT. | TOTAL 1,485 SQ. FT.













# SUITE3A

THREE BEDROOM (LOFT)

INTERIOR 1,174 SQ. FT. | EXTERIOR 121 SQ. FT. | TOTAL 1,295 SQ. FT.







SECOND FLOOR



FLOOR 1









# SUITE3E

THREE BEDROOM

INTERIOR 1,113 SQ. FT. | EXTERIOR 177 SQ. FT. | TOTAL 1,290 SQ. FT.







#### FLOOR 6



# SUITE3L

THREE BEDROOM

INTERIOR 993 SQ. FT. | EXTERIOR 592 SQ. F