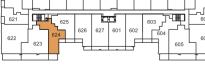

#### SUITE1F+D

ONE BEDROOM + DEN

INTERIOR 628 SQ. FT. | EXTERIOR 84 SQ. FT. | TOTAL 712 SQ. FT.

EXTERIOR AT 2<sup>ND</sup> 27 SQ. FT. | EXTERIOR AT 2<sup>ND</sup> 65 SQ. FT. | EXTERIOR AT 4<sup>TH</sup>, 6<sup>TH</sup> & 7<sup>TH</sup> 81 SQ. FT.