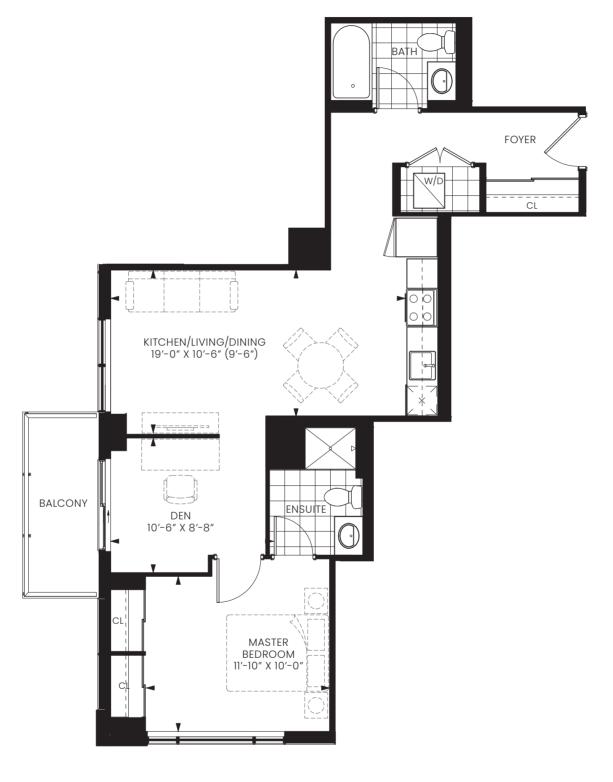

### SUITE1S+D

ONE BEDROOM + DEN

INTERIOR 710 SQ. FT. | EXTERIOR 75 SQ. FT. | TOTAL 785 SQ. FT.

FLOOR 3 FLOOR 4 FLOOR 5