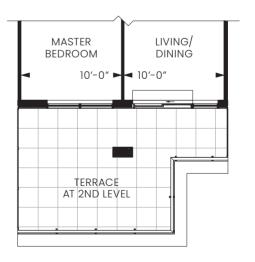

# SUITE3A

THREE BEDROOM (LOFT)

INTERIOR 1,174 SQ. FT. | EXTERIOR 121 SQ. FT. | TOTAL 1,295 SQ. FT.

SECOND FLOOR

FLOOR 1