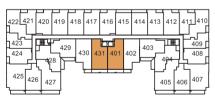

HESTNUT HILL** DEVELOPMENTS

### SUITE1S+D

ONE BEDROOM + DEN

INTERIOR 710 SQ. FT. | EXTERIOR 75 SQ. FT. | TOTAL 785 SQ. FT.











FLOOR 3 FLOOR 4 FLOOR 5



### SUITE1T+D

ONE BEDROOM + DEN

INTERIOR 683 SQ. FT. | EXTERIOR 62 SQ. FT. | TOTAL 745 SQ. FT.











# SUITE1W+D

ONE BEDROOM + DEN

INTERIOR 646 SQ. FT. | EXTERIOR 53 SQ. FT. | TOTAL 699 SQ. FT.







#### FLOOR 6



### SUITE1X+D

ONE BEDROOM + DEN

INTERIOR 760 SQ. FT. | EXTERIOR 125 SQ. FT. | TOTAL 885 SQ. FT.







#### FLOOR 6



### SUITE1Y+D

ONE BEDROOM + DEN

INTERIOR 721 SQ. FT. | EXTERIOR 125 SQ. FT. | TOTAL 846 SQ. FT.







FLOOR 6



### SUITE2A

TWO BEDROOM

INTERIOR 761 SQ. FT. | EXTERIOR 94 SQ. FT. | TOTAL 855 SQ. FT.

EXTERIOR AT 2<sup>ND</sup> 213 & 208 SQ. FT.







FLOOR 7



FLOOR 6



FLOOR 5



FLOOR 4



FLOOR 3









#### FLOOR 2

# SUITE2B

TWO BEDROOM

INTERIOR 857 SQ. FT. | EXTERIOR 38 SQ. FT. | TOTAL 895 SQ. FT.









# SUITE2H

TWO BEDROOM

INTERIOR 773 SQ. FT. | EXTERIOR 347 SQ. FT. | TOTAL 1,120 SQ. FT.













# SUITE2J

TWO BEDROOM

INTERIOR 776 SQ. FT. | EXTERIOR 350 SQ. FT. | TOTAL1,126 SQ. FT.













### SUITE2K

TWO BEDROOM

INTERIOR 744 SQ. FT. | EXTERIOR 34 SQ. FT. | TOTAL 778 SQ. FT.

















FLOOR 3 FLOOR 4 FLOOR 5 FLOOR 6

CHESTNUT HILL
DEVELOPMENTS
BUILDING COMMUNITIES SINCE 1981

### SUITE2A+D

TWO BEDROOM + DEN

INTERIOR 892 SQ. FT. | EXTERIOR 119 SQ. FT. | TOTAL 1,011 SQ. FT.











# SUITE2B+D

TWO BEDROOM + DEN

INTERIOR 916 SQ. FT. | EXTERIOR 266 SQ. FT. | TOTAL 1,182 SQ. FT.







#### FLOOR 5



### SUITE2D+D

TWO BEDRO