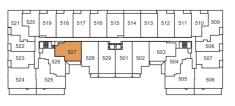

# SUITE1B

ONE BEDROOM

INTERIOR 579 SQ. FT. | EXTERIOR 83 SQ. FT. | TOTAL 662 SQ. FT.