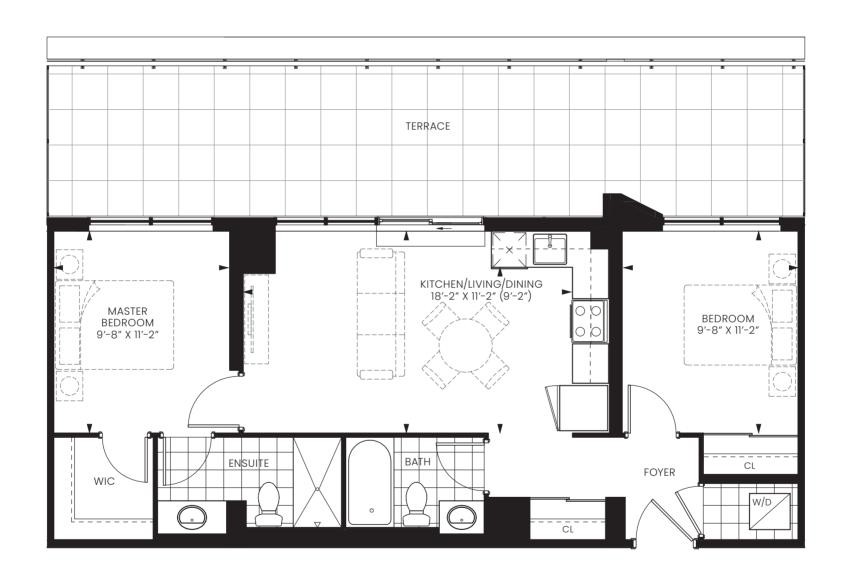

### SUITE2A

TWO BEDROOM

INTERIOR 761 SQ. FT. | EXTERIOR 94 SQ. FT. | TOTAL 855 SQ. FT.

EXTERIOR AT 2<sup>ND</sup> 213 & 208 SQ. FT.

FLOOR 7

FLOOR 6

FLOOR 5

FLOOR 4