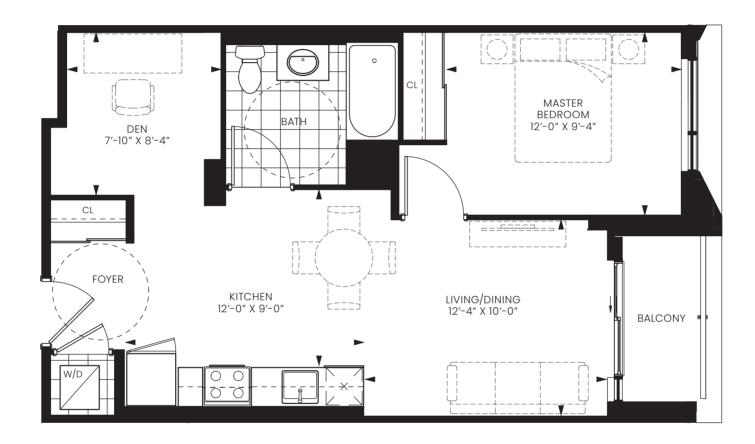

#### SUITE1B+D

ONE BEDROOM + DEN

INTERIOR 762 SQ. FT. | EXTERIOR 43 SQ. FT. | TOTAL 805 SQ. FT.

EXTERIOR AT 6<sup>TH</sup> & 7<sup>TH</sup> 87 SQ. FT. | EXTERIOR AT 3<sup>RD</sup> 183 SQ. FT. | EXTERIOR AT 2<sup>ND</sup> 139 SQ. FT.