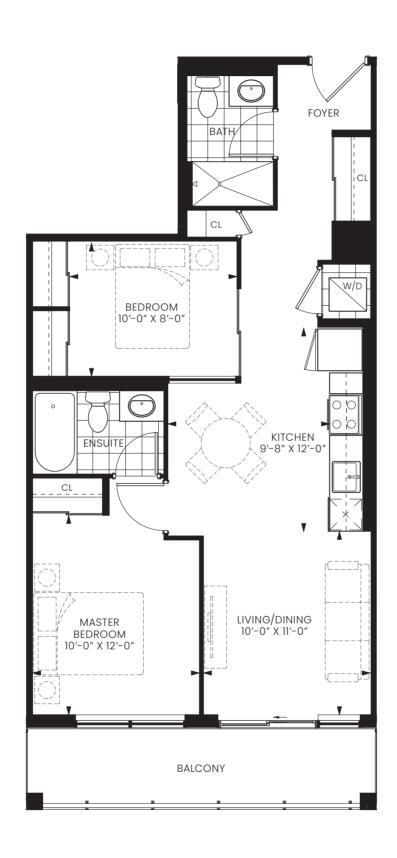

# SUITE1B

ONE BEDROOM

INTERIOR 579 SQ. FT. | EXTERIOR 83 SQ. FT. | TOTAL 662 SQ. FT.