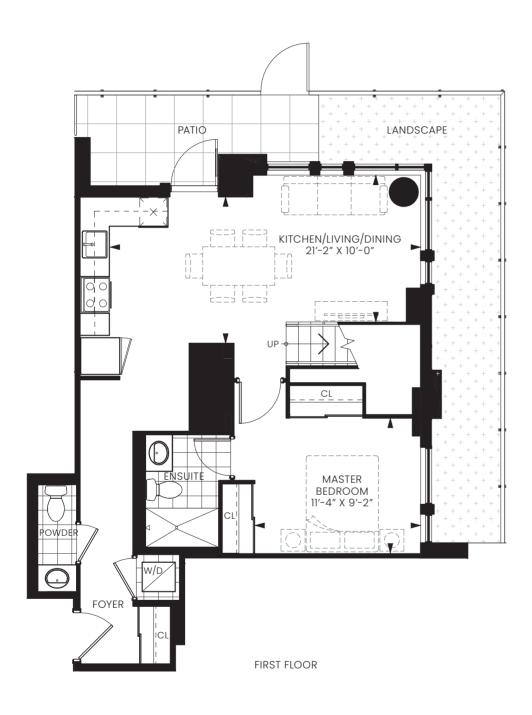

# SUITE3A

THREE BEDROOM (LOFT)

INTERIOR 1,174 SQ. FT. | EXTERIOR 121 SQ. FT. | TOTAL 1,295 SQ. FT.

SECOND FLOOR

FLOOR 1