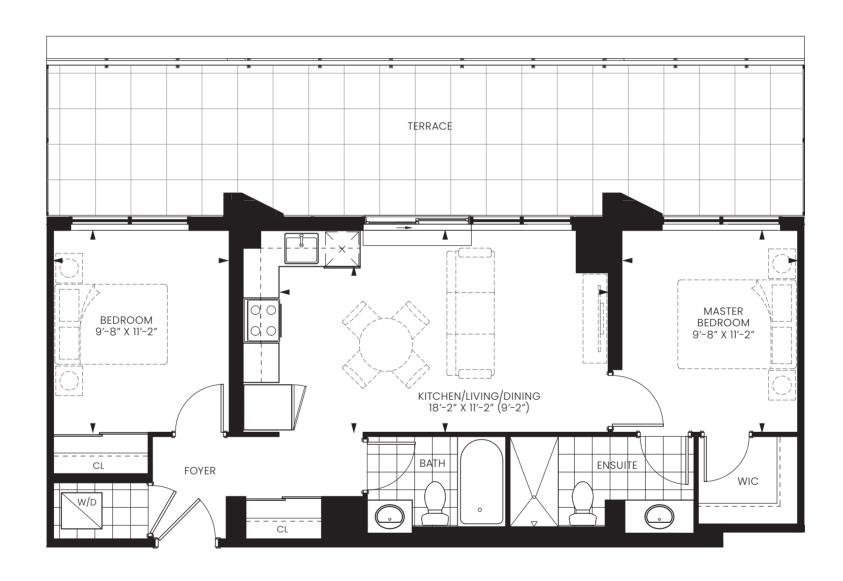

### SUITE2A

TWO BEDROOM

INTERIOR 761 SQ. FT. | EXTERIOR 94 SQ. FT. | TOTAL 855 SQ. FT.

EXTERIOR AT 2<sup>ND</sup> 213 & 208 SQ. FT.

FLOOR 7

FLOOR 6

FLOOR 5

FLOOR 4