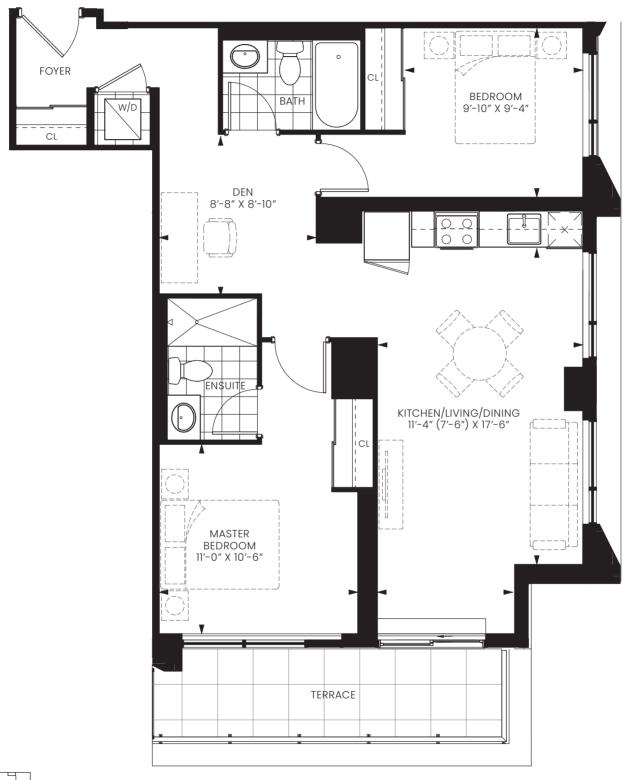

# SUITE1W+D

ONE BEDROOM + DEN

INTERIOR 646 SQ. FT. | EXTERIOR 53 SQ. FT. | TOTAL 699 SQ. FT.