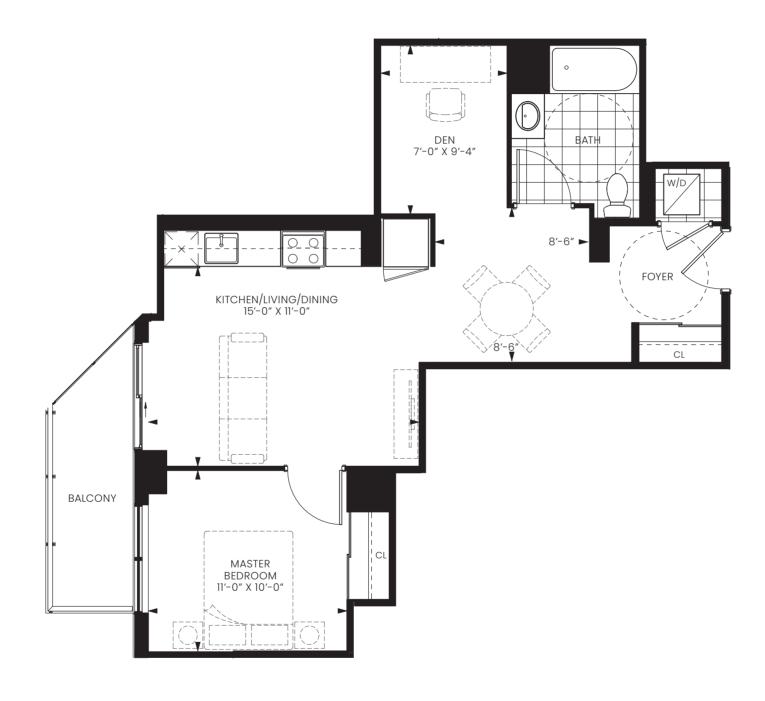

# SUITE1B

ONE BEDROOM

INTERIOR 579 SQ. FT. | EXTERIOR 83 SQ. FT. | TOTAL 662 SQ. FT.