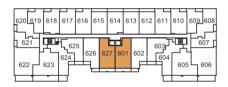

### SUITE2K

TWO BEDROOM

INTERIOR 744 SQ. FT. | EXTERIOR 34 SQ. FT. | TOTAL 778 SQ. FT.

FLOOR 3 FLOOR 4 FLOOR 5 FLOOR 6

CHESTNUT HILL
DEVELOPMENTS
BUILDING COMMUNITIES SINCE 1981