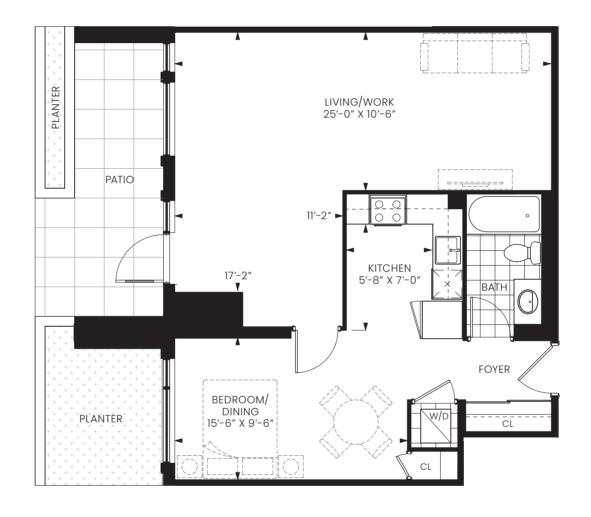

# SUITELW-1

LIVE/WORK

INTERIOR 790 SQ. FT. | EXTERIOR 128 SQ. FT. | TOTAL 918 SQ. FT.