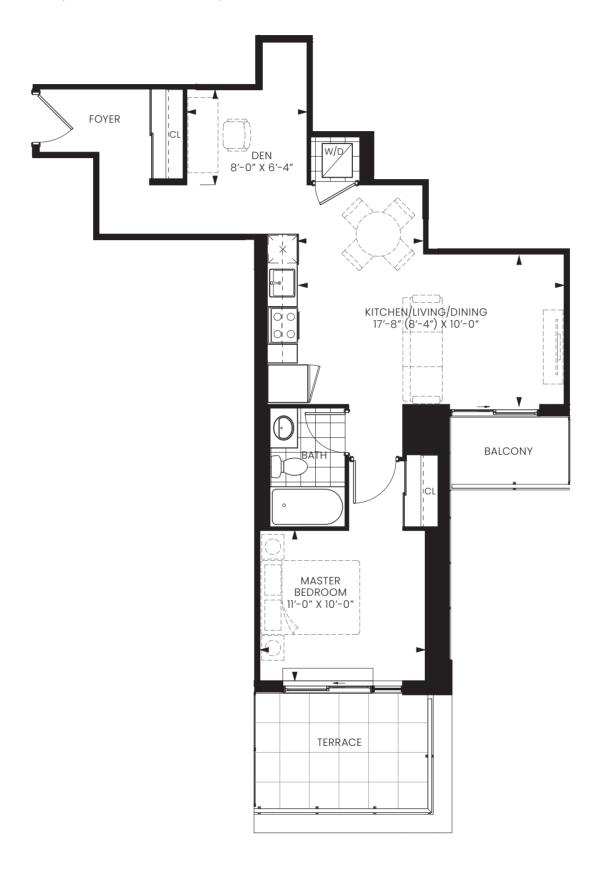

#### SUITE1B+D

ONE BEDROOM + DEN

INTERIOR 762 SQ. FT. | EXTERIOR 43 SQ. FT. | TOTAL 805 SQ. FT.

EXTERIOR AT 6<sup>TH</sup> & 7<sup>TH</sup> 87 SQ. FT. | EXTERIOR AT 3<sup>RD</sup> 183 SQ. FT. | EXTERIOR AT 2<sup>ND</sup> 139 SQ. FT.