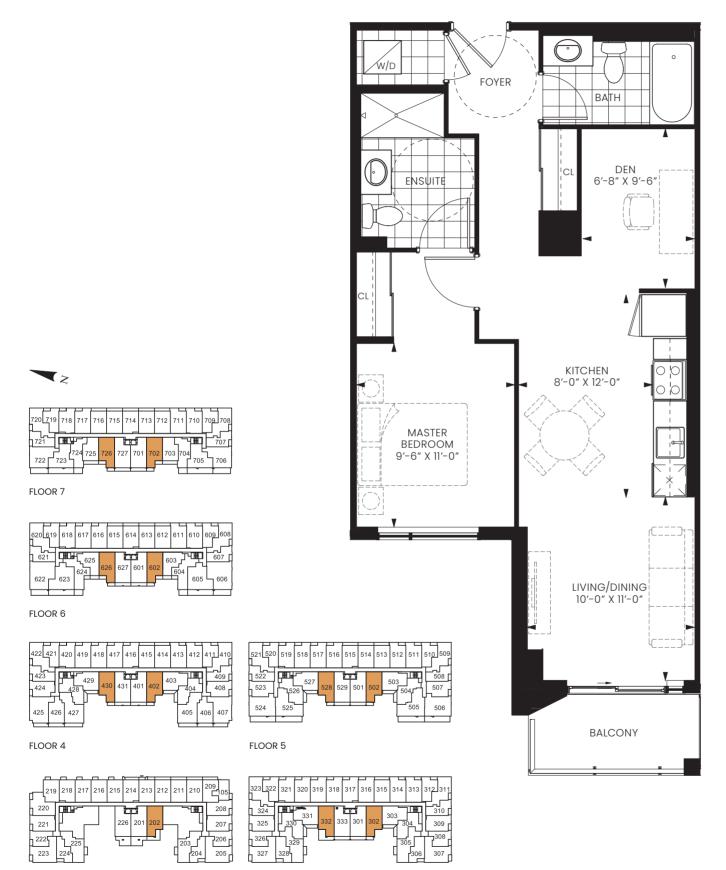

#### SUITE1K+D

ONE BEDROOM + DEN

INTERIOR 726 SQ. FT. | EXTERIOR 75 SQ. FT. | TOTAL 801 SQ. FT.