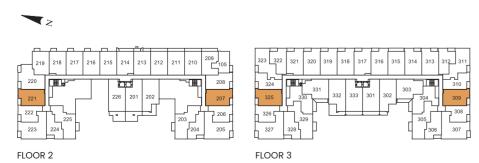

# SUITELW-1

LIVE/WORK

INTERIOR 790 SQ. FT. | EXTERIOR 128 SQ. FT. | TOTAL 918 SQ. FT.











# SUITELW-2

LIVE/WORK

INTERIOR 720 SQ. FT. | EXTERIOR 93 SQ. FT. | TOTAL 813 SQ. FT.











# SUITE1B

ONE BEDROOM

INTERIOR 579 SQ. FT. | EXTERIOR 83 SQ. FT. | TOTAL 662 SQ. FT.











#### SUITE1B+D

ONE BEDROOM + DEN

INTERIOR 762 SQ. FT. | EXTERIOR 43 SQ. FT. | TOTAL 805 SQ. FT.

EXTERIOR AT 6<sup>TH</sup> & 7<sup>TH</sup> 87 SQ. FT. | EXTERIOR AT 3<sup>RD</sup> 183 SQ. FT. | EXTERIOR AT 2<sup>ND</sup> 139 SQ. FT.













FLOOR 2 FLOOR 3

### SUITE1C+D

ONE BEDROOM + DEN

INTERIOR 773 SQ. FT. | EXTERIOR 47 SQ. FT. | TOTAL 820 SQ. FT.







#### FLOOR 2





### SUITE1D+D

ONE BEDROOM + DEN

INTERIOR 652 SQ. FT. | EXTERIOR 34 SQ. FT. | TOTAL 686 SQ. FT.









#### SUITE1F+D

ONE BEDROOM + DEN

INTERIOR 628 SQ. FT. | EXTERIOR 84 SQ. FT. | TOTAL 712 SQ. FT.

EXTERIOR AT 2<sup>ND</sup> 27 SQ. FT. | EXTERIOR AT 2<sup>ND</sup> 65 SQ. FT. | EXTERIOR AT 4<sup>TH</sup>, 6<sup>TH</sup> & 7<sup>TH</sup> 81 SQ. FT.















FLOOR 7



FLOOR 6





FLOOR 4 FLOOR 5





FLOOR 2 FLOOR 3



#### SUITE1K+D

ONE BEDROOM + DEN

INTERIOR 726 SQ. FT. | EXTERIOR 75 SQ. FT. | TOTAL 801 SQ. FT.









# SUITE1M+D

ONE BEDROOM + DEN

INTERIOR 786 SQ. FT. | EXTERIOR 51 SQ. FT. | TOTAL 837 SQ. FT.











#### SUITE1P+D

ONE BEDROOM + DEN

INTERIOR 675 SQ. FT. | EXTERIOR 37 SQ. FT. | TOTAL 712 SQ. FT.





















# SUITE1Q+D

ONE BEDROOM + DEN

INTERIOR 660 SQ. FT. | EXTERIOR 37 SQ. FT. | TOTAL 697 SQ. FT.











FLOOR 3 FLOOR 4 **CHESTNUT HI