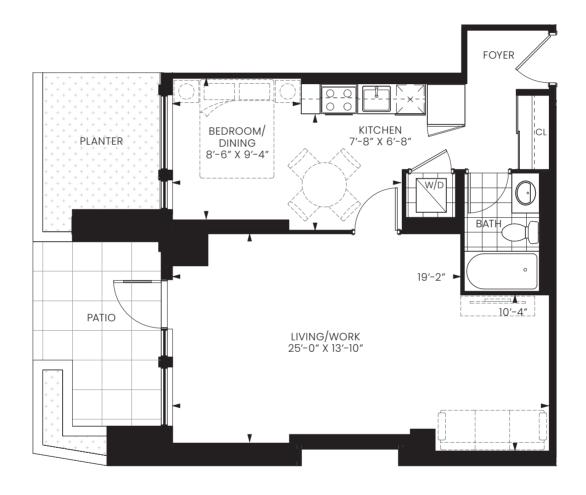

# SUITELW-2

LIVE/WORK

INTERIOR 720 SQ. FT. | EXTERIOR 93 SQ. FT. | TOTAL 813 SQ. FT.