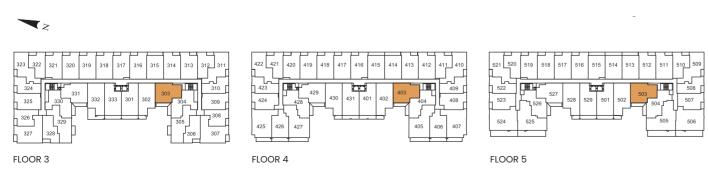

& 7<sup>TH</sup> 87 SQ. FT. | EXTERIOR AT 3<sup>RD</sup> 183 SQ. FT. | EXTERIOR AT 2<sup>ND</sup> 139 SQ. FT.













FLOOR 2 FLOOR 3

### SUITE1C+D

ONE BEDROOM + DEN

INTERIOR 773 SQ. FT. | EXTERIOR 47 SQ. FT. | TOTAL 820 SQ. FT.







#### FLOOR 2





### SUITE1D+D

ONE BEDROOM + DEN

INTERIOR 652 SQ. FT. | EXTERIOR 34 SQ. FT. | TOTAL 686 SQ. FT.









#### SUITE1F+D

ONE BEDROOM + DEN

INTERIOR 628 SQ. FT. | EXTERIOR 84 SQ. FT. | TOTAL 712 SQ. FT.

EXTERIOR AT 2<sup>ND</sup> 27 SQ. FT. | EXTERIOR AT 2<sup>ND</sup> 65 SQ. FT. | EXTERIOR AT 4<sup>TH</sup>, 6<sup>TH</sup> & 7<sup>TH</sup> 81 SQ. FT.















FLOOR 7



FLOOR 6





FLOOR 4 FLOOR 5





FLOOR 2 FLOOR 3



#### SUITE1K+D

ONE BEDROOM + DEN

INTERIOR 726 SQ. FT. | EXTERIOR 75 SQ. FT. | TOTAL 801 SQ. FT.









# SUITE1M+D

ONE BEDROOM + DEN

INTERIOR 786 SQ. FT. | EXTERIOR 51 SQ. FT. | TOTAL 837 SQ. FT.











#### SUITE1P+D

ONE BEDROOM + DEN

INTERIOR 675 SQ. FT. | EXTERIOR 37 SQ. FT. | TOTAL 712 SQ. FT.





















# SUITE1Q+D

ONE BEDROOM + DEN

INTERIOR 660 SQ. FT. | EXTERIOR 37 SQ. FT. | TOTAL 697 SQ. FT.











FLOOR 3 FLOOR 4 **CHESTNUT HILL** DEVELOPMENTS

### SUITE1S+D

ONE BEDROOM + DEN

INTERIOR 710 SQ. FT. | EXTERIOR 75 SQ. FT. | TOTAL 785 SQ. FT.











FLOOR 3 FLOOR 4 FLOOR 5



### SUITE1T+D

ONE BEDROOM + DEN

INTERIOR 683 SQ. FT. | EXTERIOR 62 SQ. FT. | TOTAL 745 SQ. FT.











# SUITE1W+D

ONE BEDROOM + DEN

INTERIOR 646 SQ. FT. | EXTERIOR 53 SQ. FT. | TOTAL 699 SQ. FT.







#### FLOOR 6



### SUITE1X+D

ONE BEDROOM + DEN

INTERIOR 760 SQ. FT. |