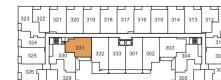

# SUITE1B

ONE BEDROOM

INTERIOR 579 SQ. FT. | EXTERIOR 83 SQ. FT. | TOTAL 662 SQ. FT.