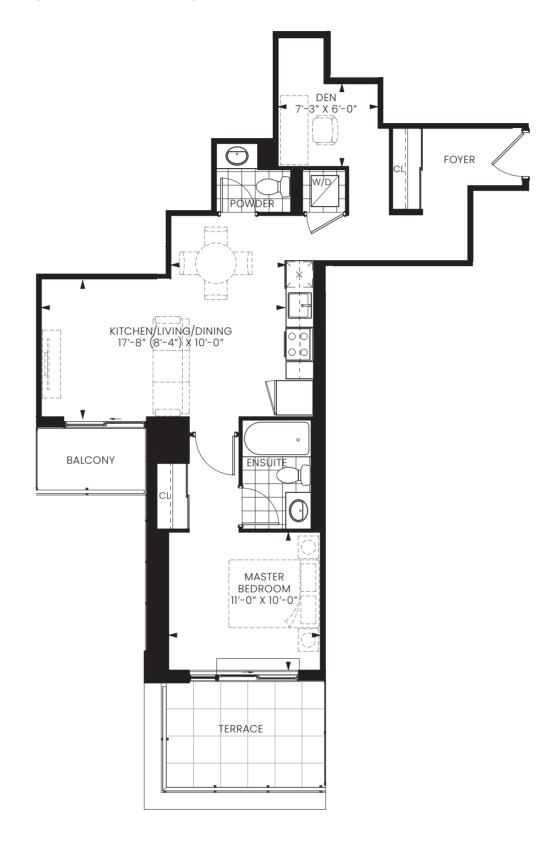

#### SUITE1B+D

ONE BEDROOM + DEN

INTERIOR 762 SQ. FT. | EXTERIOR 43 SQ. FT. | TOTAL 805 SQ. FT.

EXTERIOR AT 6<sup>TH</sup> & 7<sup>TH</sup> 87 SQ. FT. | EXTERIOR AT 3<sup>RD</sup> 183 SQ. FT. | EXTERIOR AT 2<sup>ND</sup> 139 SQ. FT.