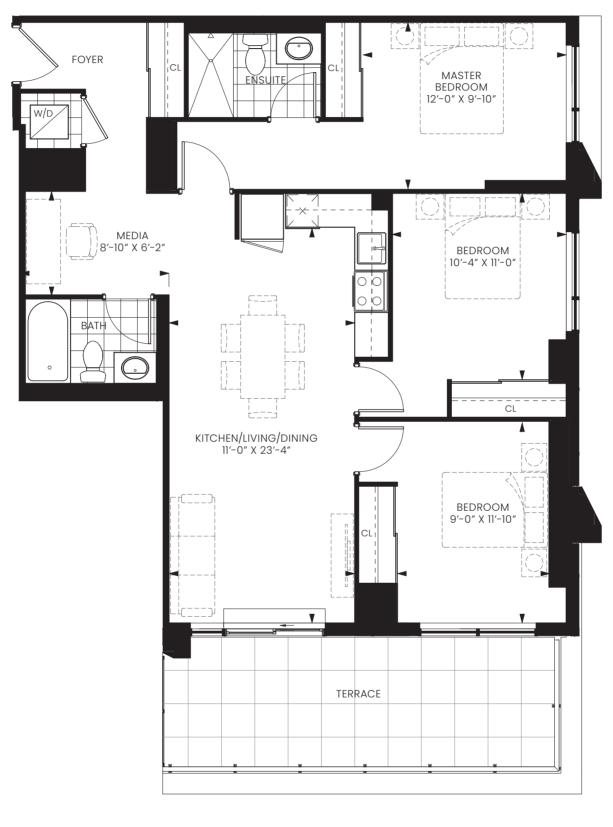

# SUITE2G+D

TWO BEDROOM + DEN

INTERIOR 843 SQ. FT. | EXTERIOR 642 SQ. FT. | TOTAL 1,485 SQ. FT.