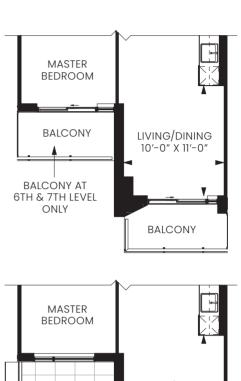

#### SUITE1B+D

ONE BEDROOM + DEN

INTERIOR 762 SQ. FT. | EXTERIOR 43 SQ. FT. | TOTAL 805 SQ. FT.

EXTERIOR AT 6<sup>TH</sup> & 7<sup>TH</sup> 87 SQ. FT. | EXTERIOR AT 3<sup>RD</sup> 183 SQ. FT. | EXTERIOR AT 2<sup>ND</sup> 139 SQ. FT.