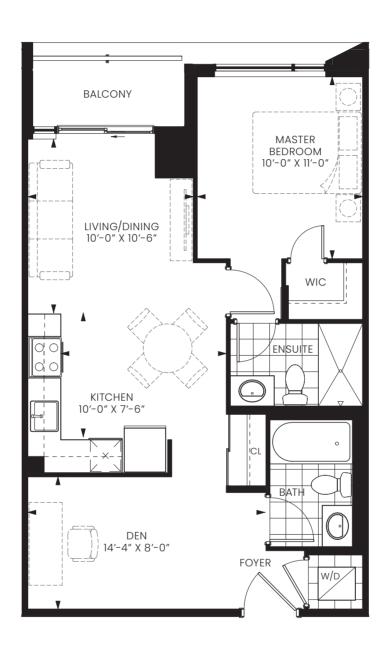

# SUITE1Q+D

ONE BEDROOM + DEN

INTERIOR 660 SQ. FT. | EXTERIOR 37 SQ. FT. | TOTAL 697 SQ. FT.

FLOOR 3 FLOOR 4 **CHESTNUT HILL** DEVELOPMENTS